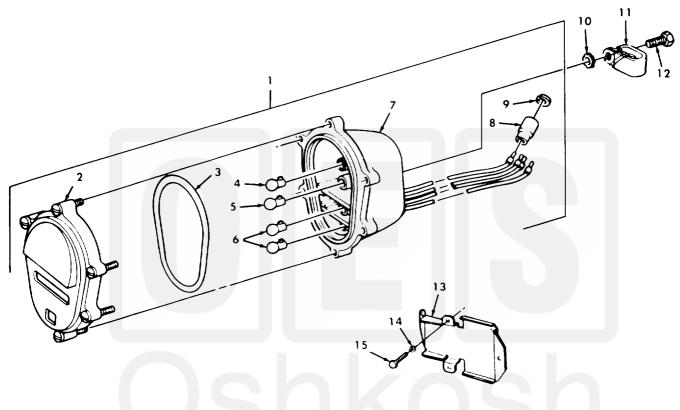

Figure 57. Rear Composite Light Assembly.

## Equipment Sales

|             | •             | <sup>II</sup> item |                 | Available at www.oshkoshequipment.com                                       |
|-------------|---------------|--------------------|-----------------|-----------------------------------------------------------------------------|
| IT EM<br>NO | SMR<br>CODE   | FSCM               | PAR T<br>NUMBER | DESCRIPTION AND USABLE ON CODES(UDC) QTY                                    |
|             |               |                    |                 | GROUP 0609 LIGHTS                                                           |
|             |               |                    |                 | FIGURE 57 REAR COMPOSITE LIGHT<br>ASSEMBLY                                  |
| 1           | <b>PA00</b> 0 | 96906              | M \$52125-2     | STOP LIGHT                                                                  |
| 2           | PADZZ         | 19207              | 11639535        | LE NS, LIGHT                                                                |
| 3           | PAOZZ         | 19207              | 11639519-2      | • PACKING, PREFORMED                                                        |
| 4           | PAOZZ         | 19207              | 193093          | • LAMP, I NCANDESCENT • • • • • • • • • • • • 1<br>UQC : B30, B31, B32, B33 |
| 5           | PADZZ         | 19207              | 446914          | • LAMP, I NCANDESCENT                                                       |
| 6           | PAOZZ         | 19207              | 190877          | . LANP, I NCANDESCENT                                                       |
| 7           | PAOZZ         | 19207              | 11639520        | .BODY ASSEMBLY                                                              |
| 8           | PAOZZ         | 19207              | 8338566         | • SHELL, ELECTRI CAL                                                        |
| 9           | PAOZZ         | 19207              | 8338567         | • WA SHER , SLOTTED                                                         |
| 10          | PAOZZ         | 96906              | M \$45904-76    | WA SHER, LOCK                                                               |
| 11          | PAOZZ         | 96906              | MS21333-122     | CLA NP,LOCP                                                                 |
| 12          | PADZZ         | 96906              | M \$90728-57    | SCREW, CAP, HEXAGON H                                                       |
| 13          | PAOZZ         | 19207              | 11639698        | GUARD , WI RE                                                               |
| 14          | PADZZ         | 96906              | MS35338-44      | WA SHER, LOCK                                                               |
| 15          | PADZZ         | 96906              | M \$90725-6     | SCREW, CAP, HEXAGON H                                                       |
|             |               |                    |                 |                                                                             |

UQC:B30,B31,B32,B33 END OF FIGURE